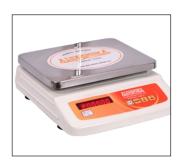

## **MSR**Digital Tabletop Scale

**Alexandra's** brand range of Digital tabletop scales with high quality of craftsmanship and durability for years to come.

Ideal for Shops, Industries, QC, Food, Packing etc.

Heavy duty powdercoated sheet metal body.

7 Segment bright LED display RED/GREEN

Second customer's display on pole.

Large size stainless steel plate of 300x250mm

Front & Rear display in 175x225 mm.

Attractive front, pole and top plate stickers.

Heavy duty strong mild steel body

Best quality Powder coating

Rust proof emboss stainless steel platter.