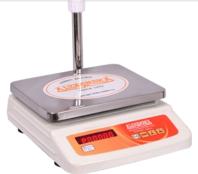

## **MSR**Digital Tabletop Scale

**Alexandra's** brand range of Digital tabletop scales with high quality of craftsmanship and durability for years to come.

Ideal for Shops, Industries, QC, Food, Packing etc.

Heavy duty powdercoated sheet metal body.

7 Segment bright LED display RED/GREEN

Second customer's display on pole.

Large size stainless steel plate of 300x250mm

Front & Rear display in 175x225 mm.

Attractive front, pole and top plate stickers.

Heavy duty strong mild steel body

Best quality Powder coating

Rust proof emboss stainless steel platter.