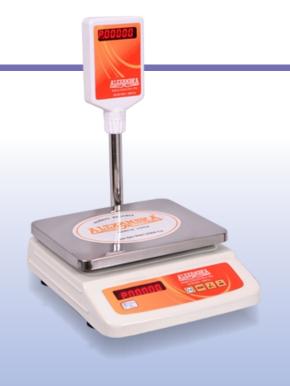

## **MSR**Digital Tabletop Scale

**Alexandra's** brand range of Digital tabletop scales with high quality of craftsmanship and durability for years to come.

Ideal for Shops, Industries, QC, Food, Packing etc.

Heavy duty powdercoated sheet metal body.

7 Segment bright LED display RED/GREEN

Second customer's display on pole.

Large size stainless steel plate of 300x250mm

## **Features and Benefits:**

High resolution upto 60000 counts.

Advance microprocessor based design.

Easy to read bright RED LED Display.

Fast weighing response time.

Pole display available for customer viewing 300x250 mm.

Front & Rear display in 175x225 mm.

Attractive front, pole and top plate stickers.

Heavy duty strong mild steel body

Best quality Powder coating

Rust proof emboss stainless steel platter.